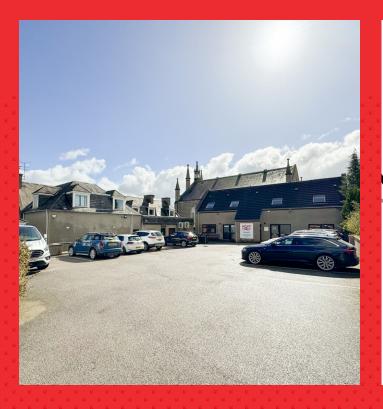

### DESCRIPTION

The property is a traditional granite 2 story building with retail / showroom on the ground, and an office above. There is a standalone store at the side, and parking for 9 cars.