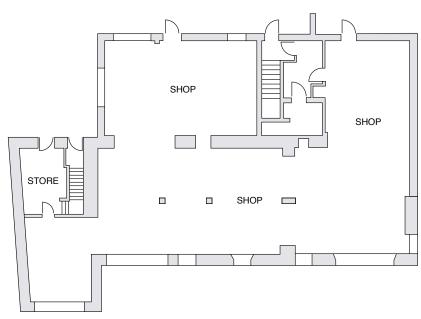

### **FLOOR PLANS**

GROUND FLOOR

FIRST FLOOR

### **FLOOR AREAS**

| Ground floor:             | 3,000 sq ft      | (287.7 sq m)                                           |
|---------------------------|------------------|--------------------------------------------------------|
| First floor office:       | .726 sq ft ≤ _ ≤ | (67 sq m) _ ≤                                          |
| Side store: L L L L L L L | 2300 sq ft 👘     | ່ <sub>ຂ</sub> ື <sub>ຂ</sub> (27 sq m) <sub>ຂ</sub> ີ |