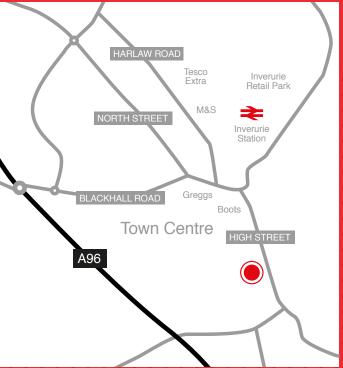

### LOCATION

The subjects are located within the town of Inverurie, 16 miles north west of Aberdeen. The town serves a major service and employment centre for the Aberdeenshire area and, in addition, is a popular commuter town to the city. The population is around 15,000 people. The town is accessed via the A96 and accordingly is easily accessible from the main Aberdeen to Inverness route.

The property is located on the main High Street as you enter the town from the south. Nearby occupiers include **Factory Direct Furniture**, **Trophy Centre** and **Midnight Elegance Wedding Dress Shop**.