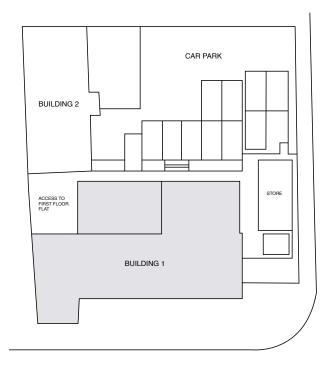

the ground, and an office above. There is a standalone store at the side, and parking for 9 cars.

### **FLOOR AREAS**

| Ground floor:             | 3,000 sq ft      | (287.7 sq m)                                           |
|---------------------------|------------------|--------------------------------------------------------|
| First floor office:       | .726 sq ft ≤ _ ≤ | (67 sq m) _ ≤                                          |
| Side store: L L L L L L L | 2300 sq ft 👘     | ່ <sub>ຂ</sub> ື <sub>ຂ</sub> (27 sq m) <sub>ຂ</sub> ີ |

There is also a separate large, first floor 4 bedroom flat available by separate negotiations.

## 0141 221 3500

## gunnproperty.co.uk

# 61-65 HIGH STREET, INVERURIE AB51 3QJ



### **FLOOR PLANS**

GROUND FLOOR





FIRST FLOOR



### **TITLE PLAN**







## 61-65 HIGH STREET, INVERURIE AB51 3QJ









### TENURE

The property is offered for sale with vacant possession.

### 

Offers over £450,000 plus VAT are invited.

**RATEABLE VALUE** £51,000 pa.

Available on request.

**VIEWING & FURTHER INFORMATION** Strictly by appointment through the sole letting agent:



Stephen Gunn 0141 221 3500 07747 733 301 stephen@gunnproperty.co.uk

IMPORTANT NOTICE Whilst every effort has been made to ensure accuracy, no responsibility is taken for any error, omission or mis-statement in these particulars which do not constitute an offer or contract. No representation or warranty is made or given either during negotiations or in particulars by vendor, lessors or the agent. All figures are exclusive of rates, service charge, VAT and all other outgoi