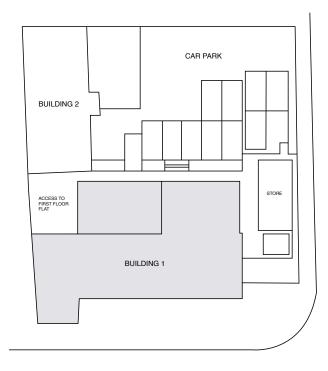

r:               | 3,000 sq ft                                           | (287.7 sq m)                                        |
|-----------------------------|-------------------------------------------------------|-----------------------------------------------------|
| First floor office:         | 726 sq ft 🖉 🖉                                         | (67 sq m) 👘                                         |
| Side store: L L L L L L L L | e300 sq <sup>e</sup> ft <sup>e</sup> e <sup>e</sup> e | ∠(27 <sup>°</sup> sq <sup>⊭</sup> m) ⊭ <sup>⊭</sup> |

There is also a separate large, first floor 4 bedroom flat available by separate negotiations.

## 0141 221 3500

## gunnproperty.co.uk

## 61-65 HIGH STREET, INVERURIE AB51 3QJ



#### **FLOOR PLANS**

GROUND FLOOR







#### **TITLE PLAN**







## 61-65 HIGH STREET, INVERURIE AB51 3QJ









#### TENURE

The property is offered for sale with vacant possession.

## **PRICE** Offers over £395,000 plus VAT are invited.

**RATEABLE VALUE** £51,000 pa.

EPC

**VIEWING & FURTHER INFORMATION** Strictly by appointment through the sole letting agent:



Stephen Gunn 0141 221 3500 07747 733 301 stephen@gunnproperty.co.uk

IMPORTANT NOTICE Whilst every effort has been made to ensure accuracy, no responsibility is taken for any error, omission or mis-statement in these particulars which do not constitute an offer or contract. No representation or warranty is made or given either during negotiations or in particulars by vendor, lessors or the agent. All figures are exclusive of rates, service charge, VAT and all other outgoings. Febru