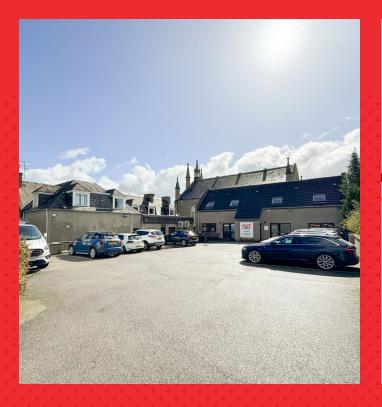

#### DESCRIPTION

The property is a traditional granite 2 story building with retail / showroom on the ground, and an office above. There is a standalone store at the side, and parking for 9 cars.