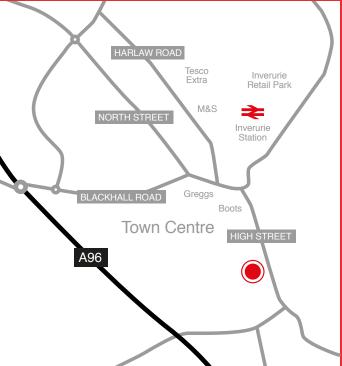

### LOCATION

The subjects are located within the town of Inverurie, 16 miles north west of Aberdeen. The town serves a major service and employment centre for the Aberdeenshire area and, in addition, is a popular commuter town to the city. The population is around 15,000 people. The town is accessed via the A96 and accordingly is easily accessible from the main Aberdeen to Inverness route.

The property is located on the main High Street as you enter the town from the south. Nearby occupiers include **Factory Direct Furniture**, **Trophy Centre** and **Midnight Elegance Wedding Dress Shop**.