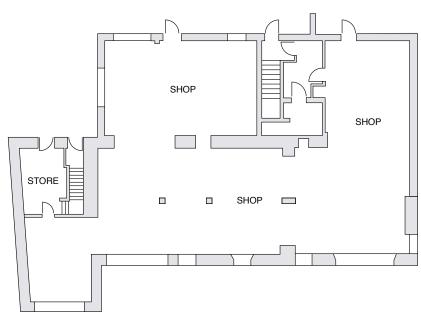

#### **FLOOR PLANS**

GROUND FLOOR

#### **FLOOR AREAS**

| Ground floor:               | 3,000 sq ft                                           | (287.7 sq m)                                        |
|-----------------------------|-------------------------------------------------------|-----------------------------------------------------|
| First floor office:         | 726 sq ft 🖉 🖉                                         | (67 sq m) 👘                                         |
| Side store: L L L L L L L L | e300 sq <sup>e</sup> ft <sup>e</sup> e <sup>e</sup> e | ∠(27 <sup>°</sup> sq <sup>⊭</sup> m) ⊭ <sup>⊭</sup> |